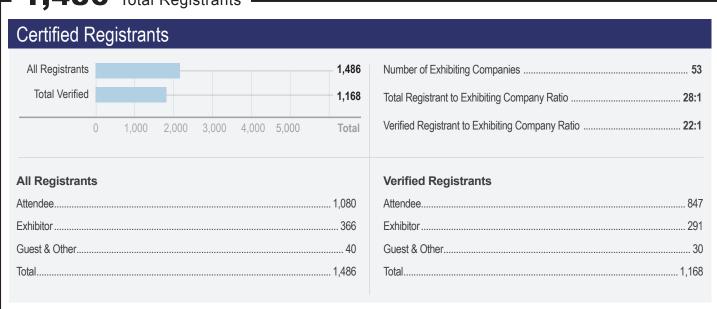

personnel who registered for the show.

**Verified:** A buyer/attendee; includes exhibitor personnel who attended the show.

**Exhibitor:** Exhibiting company is a paid vendor.

For producers in the business: **GRAPHICS PRO EXPO** combines three synergistic markets of graphics professionals, entrepreneurs, suppliers and distributors and is a business-to-business trade show for the following disciplines: sign making, digital printing, screen printing, embroidery, apparel decorating, sublimation, awards, engraving, specialty graphics, custom gifts and everything personalized. Media sponsor for the event is **GRAPHICS PRO** magazine.

CONTACT US

GRAPHICS PRO EXPO
P.O. Box 271
Lincolnshire, IL
GRAPHICS-PRO-EXPO.com
Cahaba Media Group

### **Registrant Details**

**1,486** Total Registrants





#### **Geographic Marketing Area And Registration Breakdown**

Concentration of major metropolitan and surrounding areas in these states: TX, OK, AR, LA











Irving, TX • March 6-8, 2025

### **Areas of Activity**

| Apparel - for Decoration/Embellishment                                                    | 14% |
|-------------------------------------------------------------------------------------------|-----|
| Architectural/Wayfinding/Interior Signage                                                 | 2%  |
| Awards/ Trophies/ Plaques                                                                 | 4%  |
| Channel Letters/Electric Sign Cabinets                                                    | 1%  |
| Commercial Signs/ Banners