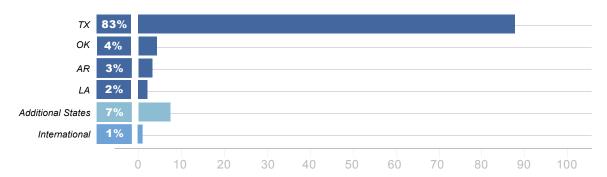

#### **Geographic Marketing Area And Registration Breakdown**

Concentration of major metropolitan and surrounding areas in these states: TX, OK, AR, LA

Irving, TX • March 6-8, 2025