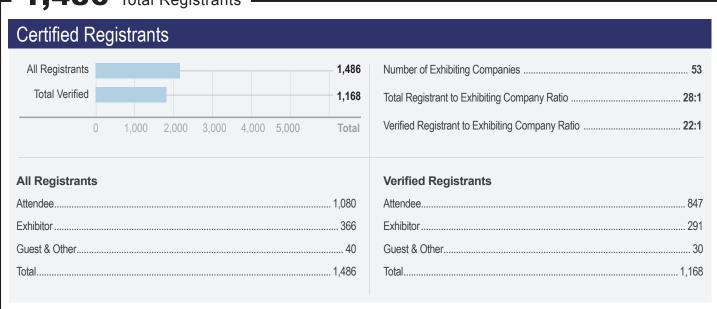

personnel who registered for the show.

**Verified:** A buyer/attendee; includes exhibitor personnel who attended the show.

**Exhibitor:** Exhibiting company is a paid vendor.

For producers in the business: **GRAPHICS PRO EXPO** combines three synergistic markets of graphics professionals, entrepreneurs, suppliers and distributors and is a business-to-business trade show for the following disciplines: sign making, digital printing, screen printing, embroidery, apparel decorating, sublimation, awards, engraving, specialty graphics, custom gifts and everything personalized. Media sponsor for the event is **GRAPHICS PRO** magazine.

CONTACT US

GRAPHICS PRO EXPO
P.O. Box 271
Lincolnshire, IL
GRAPHICS-PRO-EXPO.com
Cahaba Media Group

### **Registrant Details**

**1,486** Total Registrants





#### **Geographic Marketing Area And Registration Breakdown**

Concentration of major metropolitan and surrounding areas in these states: TX, OK, AR, LA











Irving, TX • March 6-8, 2025

#### **Areas of Activity**

\*Registrants may check all that apply: responses may equal more than 100%







### GRAPHICS PRO EXPO

Irving, TX • March 6-8, 2025