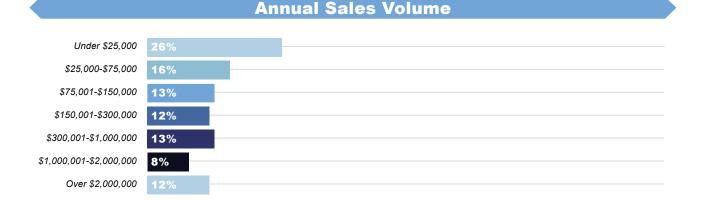

trade show for the following disciplines: sign making, digital printing, screen printing, embroidery, apparel decorating, sublimation, awards, engraving, specialty graphics, custom gifts and everything personalized. Media sponsor for the event is **GRAPHICS PRO** magazine.

CONTACT US

GRAPHICS PRO EXPO
P.O. Box 271
Lincolnshire, IL
GRAPHICS-PRO-EXPO.com
Cahaba Media Group

### **Registrant Details**

**1,486** Total Registrants





#### **Geographic Marketing Area And Registration Breakdown**

Concentration of major metropolitan and surrounding areas in these states: TX, OK, AR, LA











Irving, TX • March 6-8, 2025

#### **Areas of Activity**

\*Registrants may check all that apply: responses may equal more than 100%







### GRAPHICS PRO EXPO

Irving, TX • March 6-8, 2025