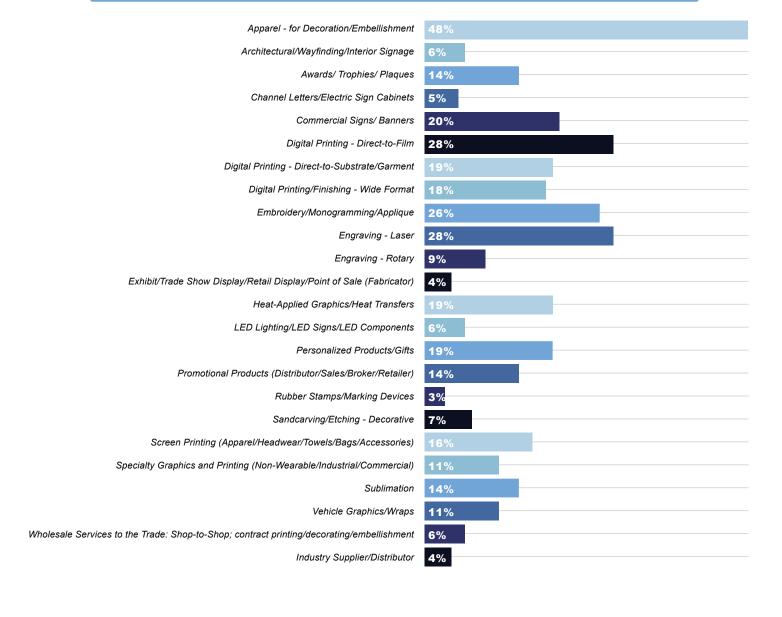

#### **Areas of Activity**

\*Registrants may check all that apply: responses may equal more than 100%