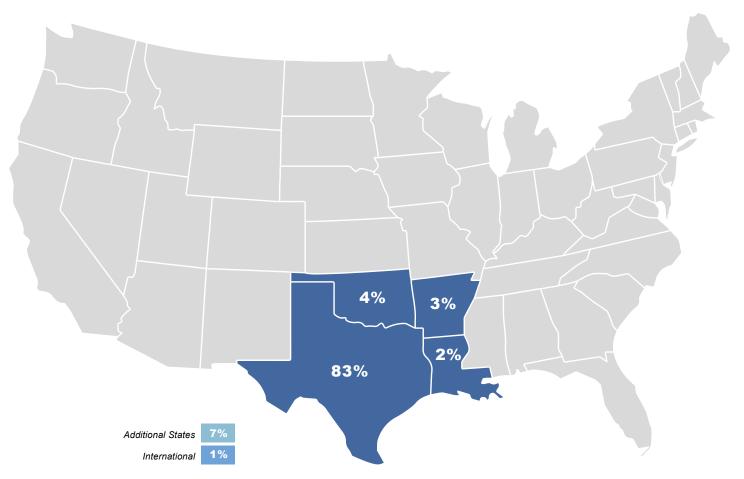

#### **Geographic Marketing Area And Registration Breakdown**

Concentration of major metropolitan and surrounding areas in these states: TX, OK, AR, LA

Irving, TX • March 6-8, 2025