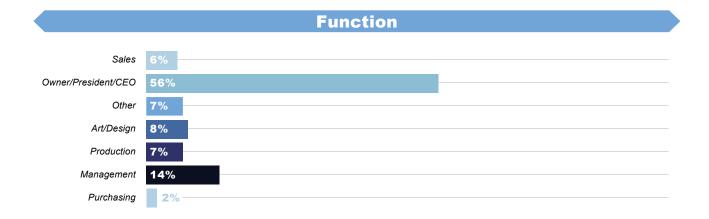

#### **Areas of Activity**

\*Registrants may check all that apply: responses may equal more than 100%