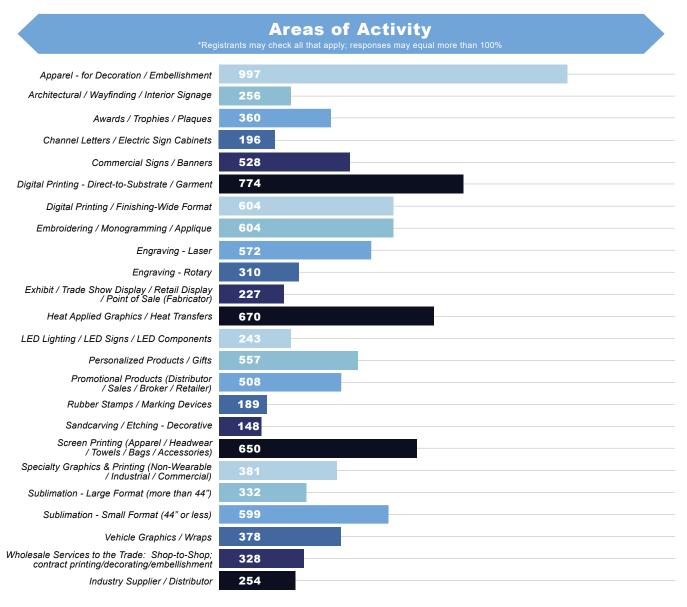

**EXPO** combines three synergistic markets of graphics professionals, entrepreneurs, suppliers and distributors and is a business-to-business trade show for the following disciplines: sign making, digital printing, screen printing, embroidery, apparel decorating, sublimation, awards, engraving, specialty graphics, custom gifts and everything personalized. Media sponsor for the event is **GRAPHICS PRO** magazine.