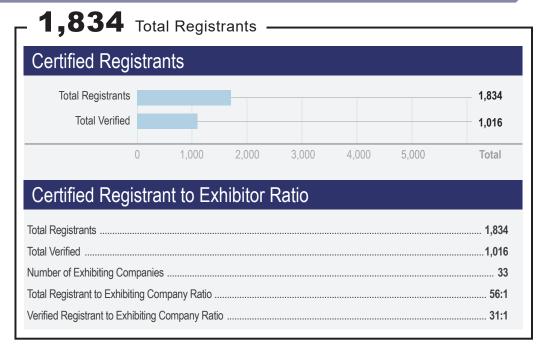

### **Registrant Details**

\*The below numbers include all attendees and sponsors

1,834
TOTAL
REGISTRANTS

Meadowlands, NJ • July 21-22, 2022

### GRAPHICS PRO EXPO

Meadowlands, NJ • July 21-22, 2022

TOTAL REGISTRANTS 1,834