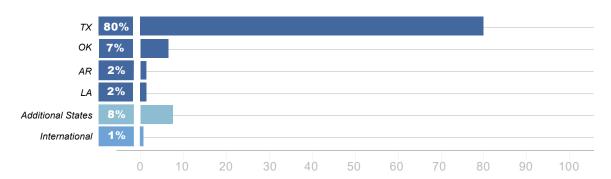

#### **Geographic Marketing Area And Registration Breakdown**

Concentration of major metropolitan and surrounding areas in these states: TX. OK. AR. L