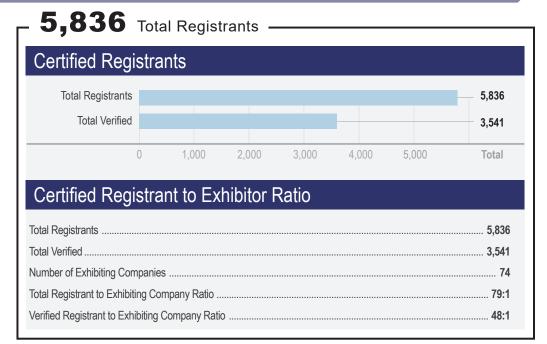

#### **Registrant Details**

\*The below numbers include all attendees and sponsors

5,836
TOTAL
REGISTRANTS

Long Beach, CA • August 4-6, 2022