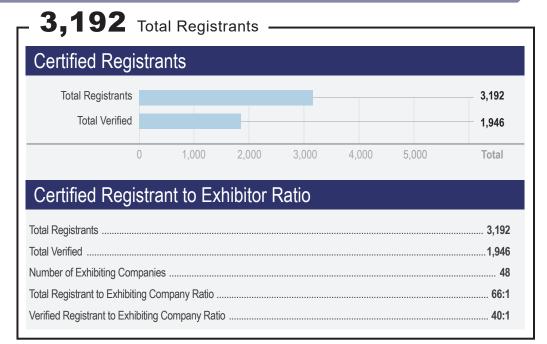

#### **Registrant Details**

\*The below numbers include all attendees and sponsors

3,192
TOTAL
REGISTRANTS

Irving, TX • March 10-12, 2022

#### **Geographic Marketing Area And Registration Breakdown**

Concentration of major metropolitan and surrounding areas in these states: TX. OK. AR. L