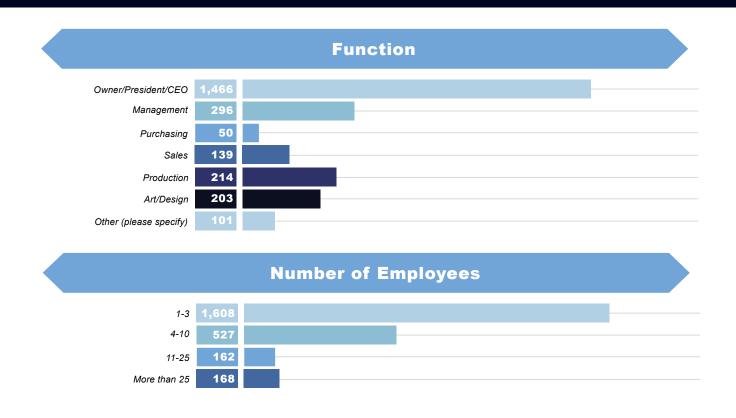

#### **Registrant Details**

\*The below numbers include all attendees and sponsors

3,192
TOTAL
REGISTRANTS

Irving, TX • March 10-12, 2022