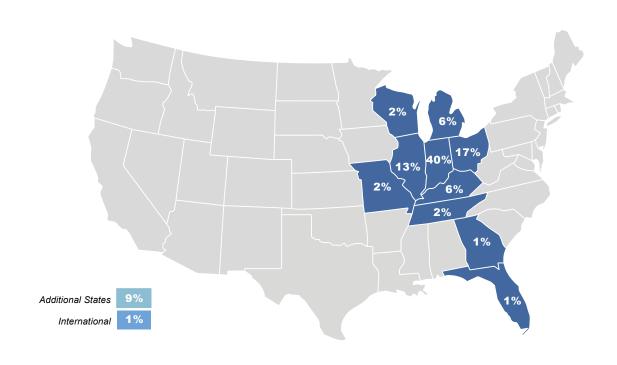

#### **Geographic Marketing Area And Registration Breakdown**

Concentration of major metropolitan and surrounding areas in these states: IN, OH, IL, KY, MI, WI, MO, TN, GA, FI