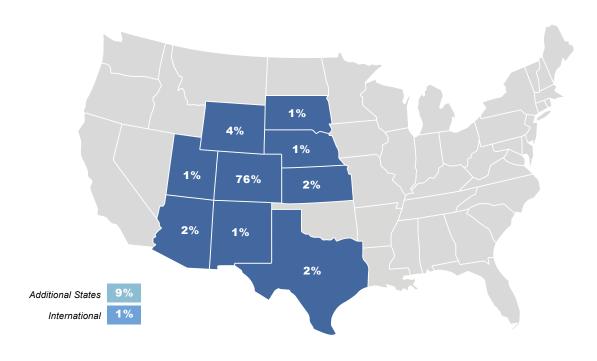

### **Registrant Details**

\*The below numbers include all attendees and sponsors

1,282
TOTAL
REGISTRANTS

Denver, CO • April 14-15, 2022

#### **Geographic Marketing Area And Registration Breakdown**

Concentration of major metropolitan and surrounding areas in these states: TX, OK, AR, L