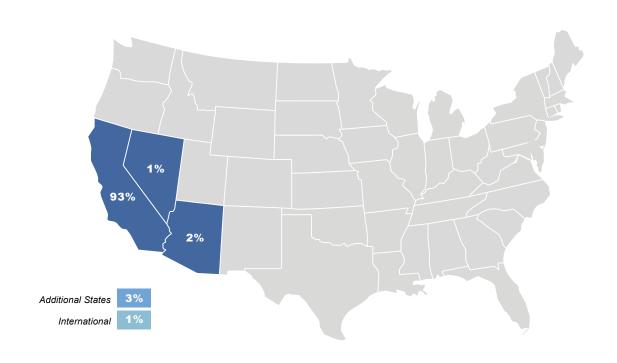

#### **Registrant Details**

\*The below numbers include all attendees and sponsors

5,836
TOTAL
REGISTRANTS

Long Beach, CA • August 4-6, 2022

#### Geographic Marketing Area And Registration Breakdown

Concentration of major metropolitan and surrounding areas in these states: CA. AZ. N