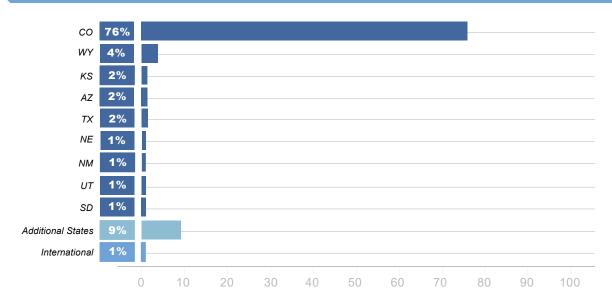

### **Registrant Details**

\*The below numbers include all attendees and sponsors

1,282
TOTAL
REGISTRANTS

Denver, CO • April 14-15, 2022

#### **Geographic Marketing Area And Registration Breakdown**

Concentration of major metropolitan and surrounding areas in these states: TX, OK, AR, L