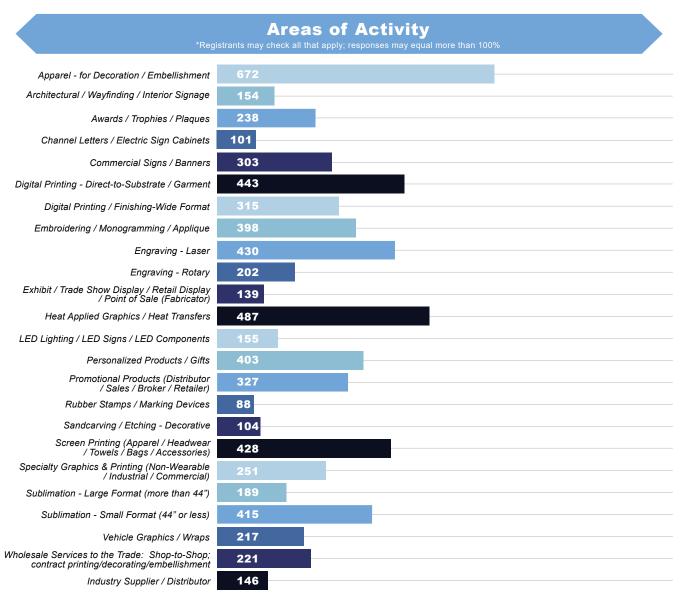

**Verified:** A buyer/attendee; includes exhibitor personnel who attended the show.

**Exhibitor:** Exhibiting company is a paid vendor.

For producers in the business: GRAPHICS PRO

**EXPO** combines three synergistic markets of graphics professionals, entrepreneurs, suppliers and distributors and is a business-to-business trade show for the following disciplines: sign making, digital printing, screen printing, embroidery, apparel decorating, sublimation, awards, engraving, specialty graphics, custom gifts and everything personalized. Media sponsor for the event is **GRAPHICS PRO** magazine.

**Verified:** A buyer/attendee; includes exhibitor personnel who attended the show.

**Exhibitor:** Exhibiting company is a paid vendor.

For producers in the business: **GRAPHICS PRO** 

**EXPO** combines three synergistic markets of graphics professionals, entrepreneurs, suppliers and distributors and is a business-to-business trade show for the following disciplines: sign making, digital printing, screen printing, embroidery, apparel decorating, sublimation, awards, engraving, specialty graphics, custom gifts and everything personalized. Media sponsor for the event is **GRAPHICS PRO** magazine.

**Verified:** A buyer/attendee; includes exhibitor personnel who attended the show.

**Exhibitor:** Exhibiting company is a paid vendor.

For producers in the business: **GRAPHICS PRO EXPO** combines three synergistic markets of

**EXPO** combines three synergistic markets of graphics professionals, entrepreneurs, suppliers and distributors and is a business-to-business trade show for the following disciplines: sign making, digital printing, screen printing, embroidery, apparel decorating, sublimation, awards, engraving, specialty graphics, custom gifts and everything personalized. Media sponsor for the event is **GRAPHICS PRO** magazine.