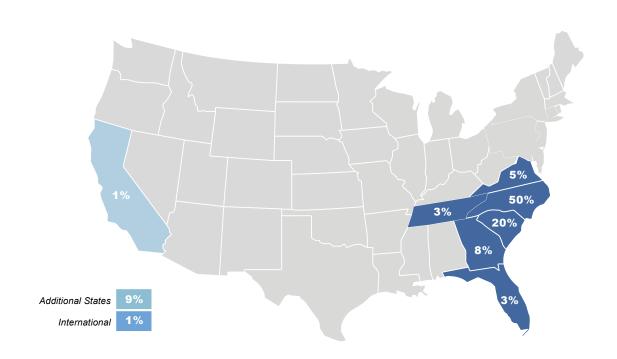

#### **Geographic Marketing Area And Registration Breakdown**

oncentration of major metropolitan and surrounding areas in these states: NC, SC, GA, VA, FL, TN, C