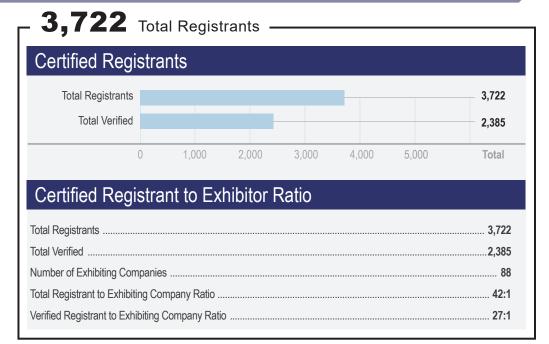

### **Registrant Details**

\*The below numbers include all attendees and sponsors

3,722
TOTAL
REGISTRANTS

Indianapolis, IN • June 2-4, 2022

### GRAPHICS PRO EXPO

Indianapolis, IN • June 2-4, 2022

TOTAL REGISTRANTS 3,722