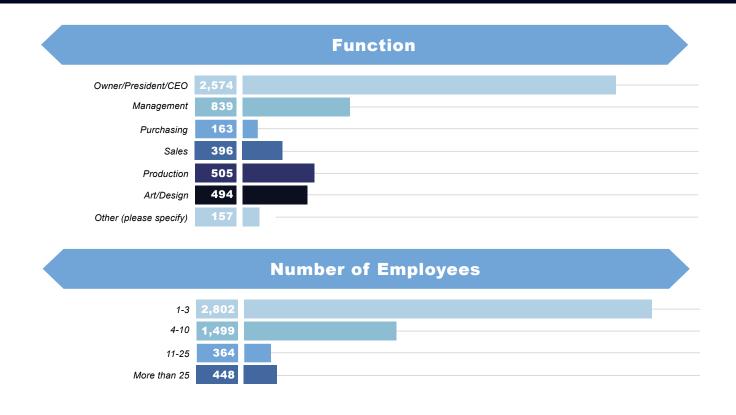

#### **Registrant Details**

\*The below numbers include all attendees and sponsors

2,826
TOTAL
REGISTRANTS

Charlotte, NC • September 16-17, 2022