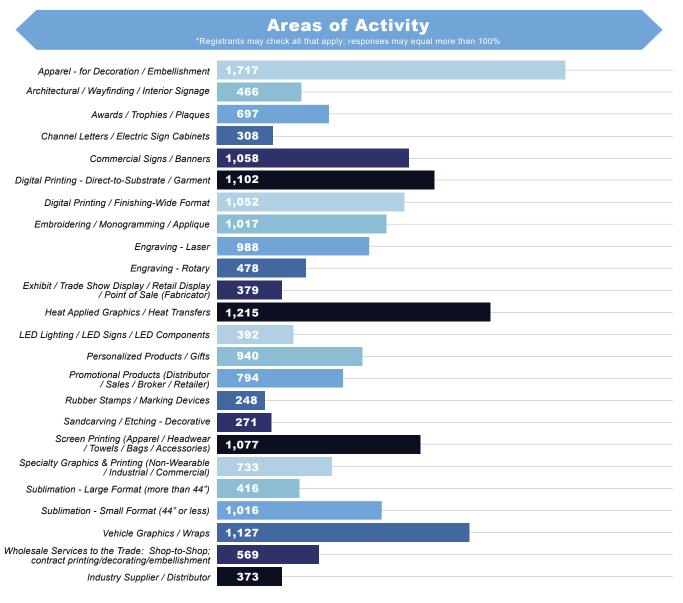

**Verified:** A buyer/attendee; includes exhibitor personnel who attended the show.

**Exhibitor:** Exhibiting company is a paid vendor.

For producers in the business: GRAPHICS PRO

**EXPO** combines three synergistic markets of graphics professionals, entrepreneurs, suppliers and distributors and is a business-to-business trade show for the following disciplines: sign making, digital printing, screen printing, embroidery, apparel decorating, sublimation, awards, engraving, specialty graphics, custom gifts and everything personalized. Media sponsor for the event is **GRAPHICS PRO** magazine.

**Verified:** A buyer/attendee; includes exhibitor personnel who attended the show.

**Exhibitor:** Exhibiting company is a paid vendor.

For producers in the business: **GRAPHICS PRO** 

**EXPO** combines three synergistic markets of graphics professionals, entrepreneurs, suppliers and distributors and is a business-to-business trade show for the following disciplines: sign making, digital printing, screen printing, embroidery, apparel decorating, sublimation, awards, engraving, specialty graphics, custom gifts and everything personalized. Media sponsor for the event is **GRAPHICS PRO** magazine.

**Verified:** A buyer/attendee; includes exhibitor personnel who attended the show.

**Exhibitor:** Exhibiting company is a paid vendor.

For producers in the business: **GRAPHICS PRO EXPO** combines three synergistic markets of

**EXPO** combines three synergistic markets of graphics professionals, entrepreneurs, suppliers and distributors and is a business-to-business trade show for the following disciplines: sign making, digital printing, screen printing, embroidery, apparel decorating, sublimation, awards, engraving, specialty graphics, custom gifts and everything personalized. Media sponsor for the event is **GRAPHICS PRO** magazine.