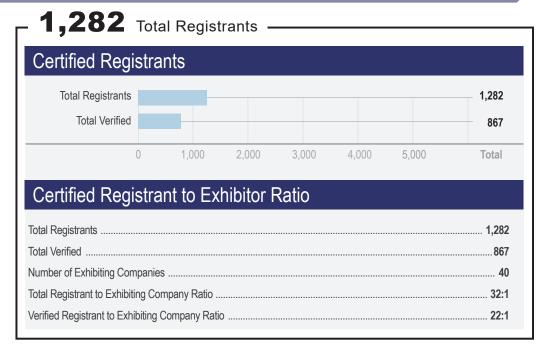

### **Registrant Details**

\*The below numbers include all attendees and sponsors

1,282
TOTAL
REGISTRANTS

Denver, CO • April 14-15, 2022

### GRAPHICS PRO EXPO

Denver, CO • April 14-15, 2022

TOTAL REGISTRANTS 1,282