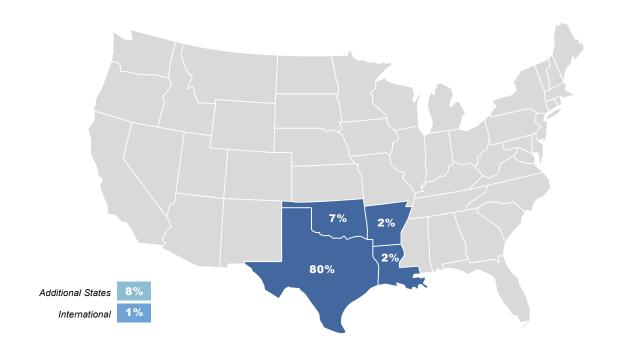

#### **Geographic Marketing Area And Registration Breakdown**

Concentration of major metropolitan and surrounding areas in these states: TX. OK. AR. L