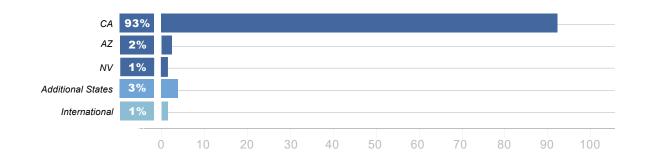

#### **Registrant Details**

\*The below numbers include all attendees and sponsors

5,836
TOTAL
REGISTRANTS

Long Beach, CA • August 4-6, 2022

#### Geographic Marketing Area And Registration Breakdown

Concentration of major metropolitan and surrounding areas in these states: CA. AZ. N