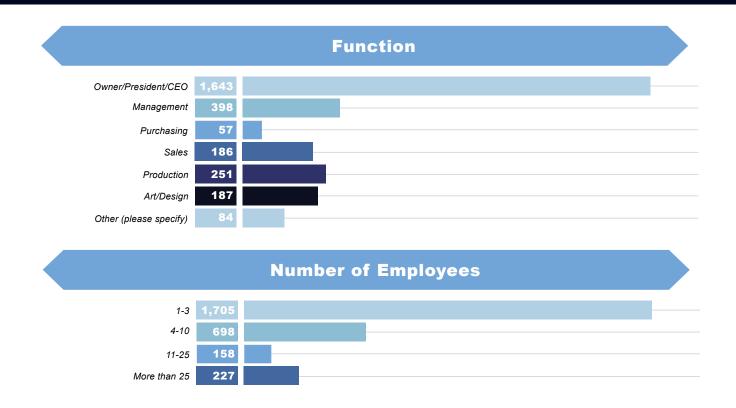

#### **Registrant Details**

\*The below numbers include all attendees and sponsors

3,192
TOTAL
REGISTRANTS

Irving, TX • March 10-12, 2022