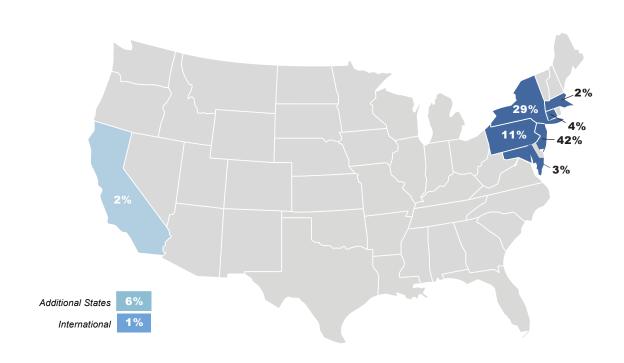

### Geographic Marketing Area And Registration Breakdown

Concentration of major metropolitan and surrounding areas in these states: NJ, NY, PA, CT, MD, MA, VA, DE, CA