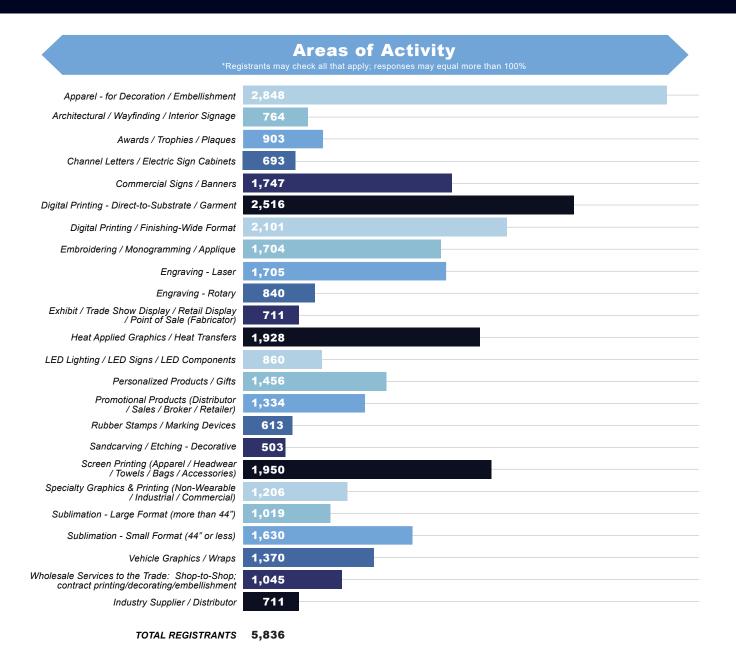

#### **Registrant Details**

\*The below numbers include all attendees and sponsors

5,836
TOTAL
REGISTRANTS

Long Beach, CA • August 4-6, 2022