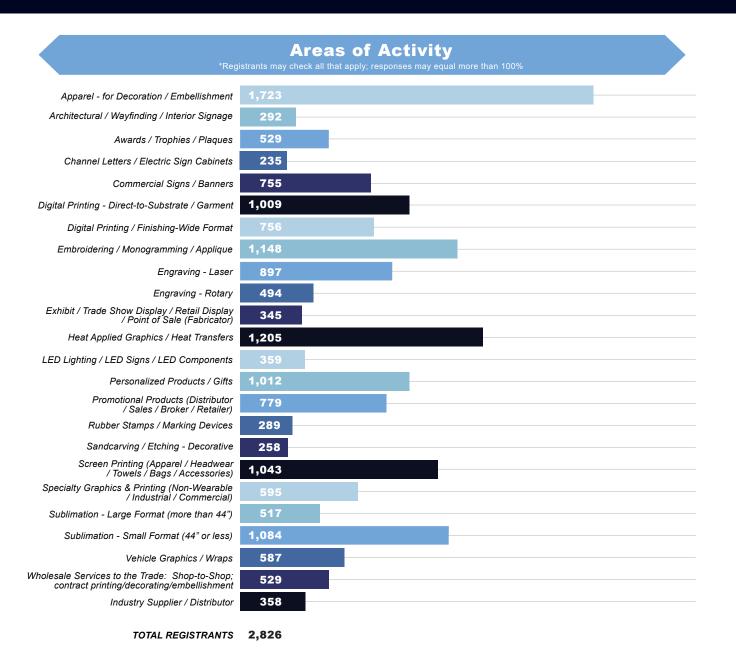

#### **Registrant Details**

\*The below numbers include all attendees and sponsors

2,826
TOTAL
REGISTRANTS

Charlotte, NC • September 16-17, 2022