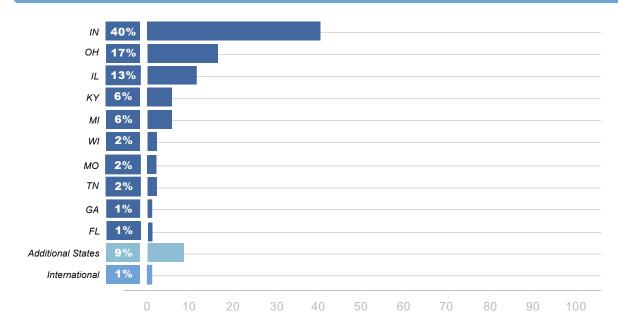

#### **Geographic Marketing Area And Registration Breakdown**

Concentration of major metropolitan and surrounding areas in these states: IN, OH, IL, KY, MI, WI, MO, TN, GA, FI