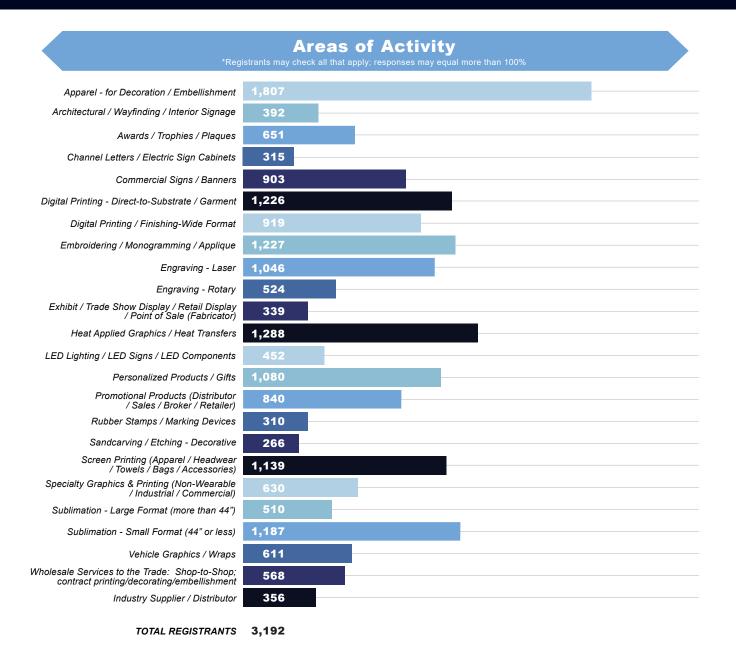

#### **Registrant Details**

\*The below numbers include all attendees and sponsors

3,192
TOTAL
REGISTRANTS

Irving, TX • March 10-12, 2022