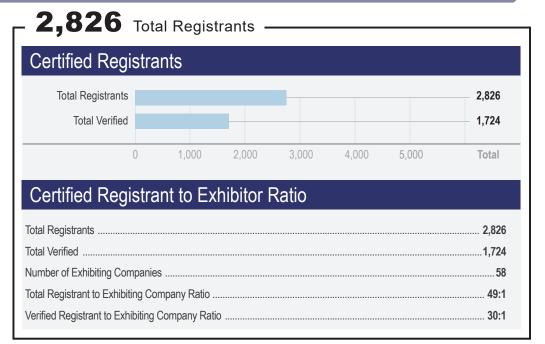

#### **Geographic Marketing Area And Registration Breakdown**

oncentration of major metropolitan and surrounding areas in these states: NC, SC, GA, VA, FL, TN, C