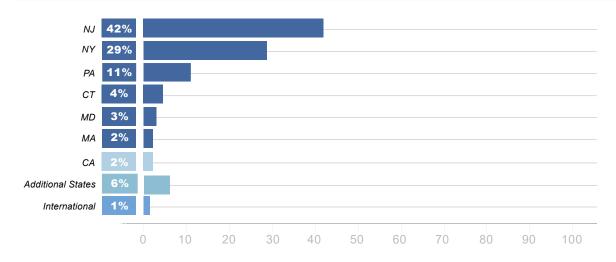

### Geographic Marketing Area And Registration Breakdown

Concentration of major metropolitan and surrounding areas in these states: NJ, NY, PA, CT, MD, MA, VA, DE, CA