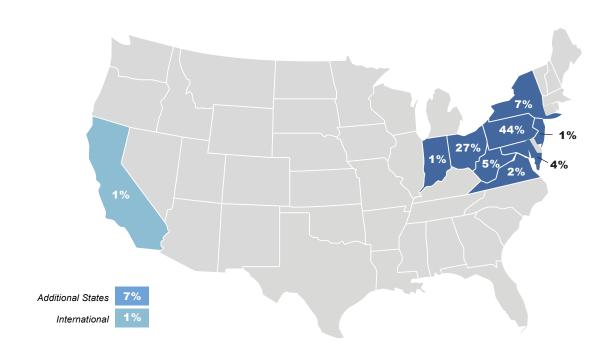

#### **Geographic Marketing Area And Registration Breakdown**

Concentration of major metropolitan and surrounding areas in these states: PA, OH, NY, WV, MD, VA, NJ, IN, CA