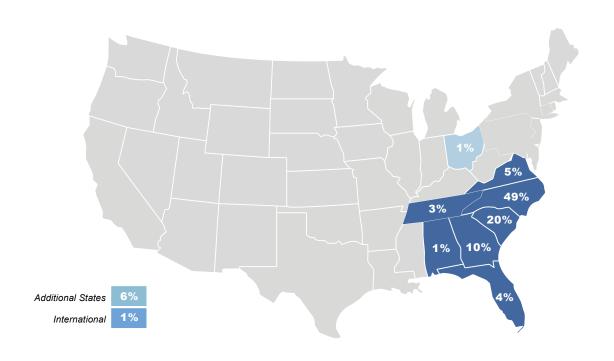

#### **Geographic Marketing Area And Registration Breakdown**

concentration of major metropolitan and surrounding areas in these states: NC, SC, GA, VA, FL, TN, AL, OH

### GRAPHICS PRO EXPO

Charlotte, NC • October 29-30, 2021

TOTAL REGISTRANTS 2,615