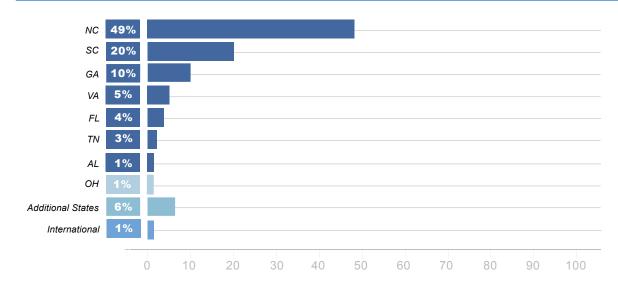

#### **Geographic Marketing Area And Registration Breakdown**

concentration of major metropolitan and surrounding areas in these states: NC, SC, GA, VA, FL, TN, AL, OH