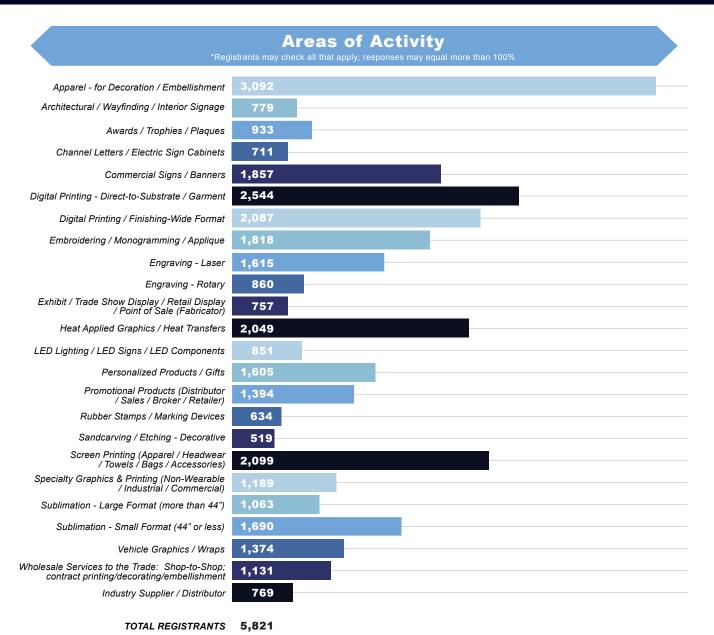

### **Registrant Details**

\*The below numbers include all attendees and sponsors

5,821
TOTAL
REGISTRANTS

Long Beach, CA • August 12-14, 2021