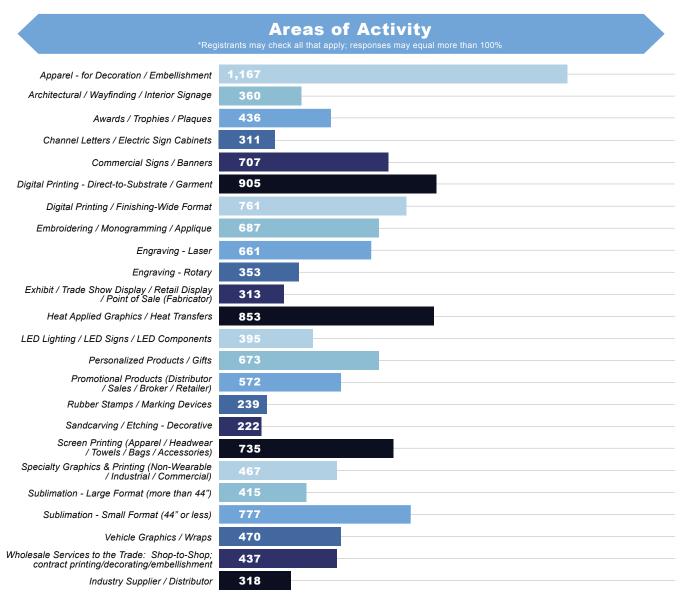

Media sponsor for the event is **GRAPHICS PRO** magazine.

CONTACT US

GRAPHICS PRO EXPO
P.O. Box 1416
Broomfield, CO 80038
GRAPHICS-PRO-EXPO.com
National Business Media, Inc.

### **Registrant Details**

\*The below numbers include all attendees and sponsors

2,162
TOTAL
REGISTRANTS

**2,162** Total Registrants Certified Registrants **Total Registrants** 2,162 **Total Verified** 1,248 1,000 2.000 3.000 4.000 5,000 Total Certified Registrant to Exhibitor Ratio **Total Registrants** Number of Exhibiting Companies 53 



Meadowlands, NJ • July 15-16, 2021

#### **Geographic Marketing Area And Registration Breakdown**

Concentration of major metropolitan and surrounding areas in these states: NJ, NY, PA, CT, MD, MA, VA, DE, CA







## GRAPHICS PRO EXPO

Meadowlands, NJ • July 15-16, 2021



TOTAL REGISTRANTS 2,162



### **CERTIFIED AUDIENCE STATEMENT**

### GRAPHICS PRO EXPO

Meadowlands, NJ • July 15-16, 2021



DATE: JULY 2021

We certify that this information is correct and complete.

James "Ruggs" Kochevar

Lori Farstad DIRECTOR OF TRADE SHOW SALES VICE PRESIDENT, AUDIENCE & EVENTS



Sori Farstad

### GRAPHICS PRO EXPO

Long Beach, CA · August 12-14, 2021

**ABOUT THIS REPORT** 

This certified statement details activities specific to **GRAPHICS PRO EXPO** and is based on current data collected from those registering on www.graphics-pro-expo. com and on-site. Data is available to all participating exhibitors and is certified after each event in accordance with standard reporting protocols.

All demographic and historical data is verified and maintained in accordance w