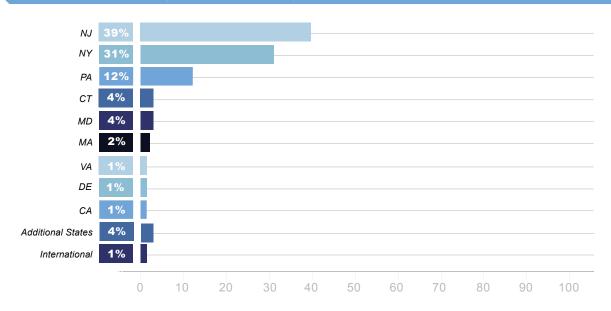

#### **Geographic Marketing Area And Registration Breakdown**

Concentration of major metropolitan and surrounding areas in these states: NJ, NY, PA, CT, MD, MA, VA, DE, CA