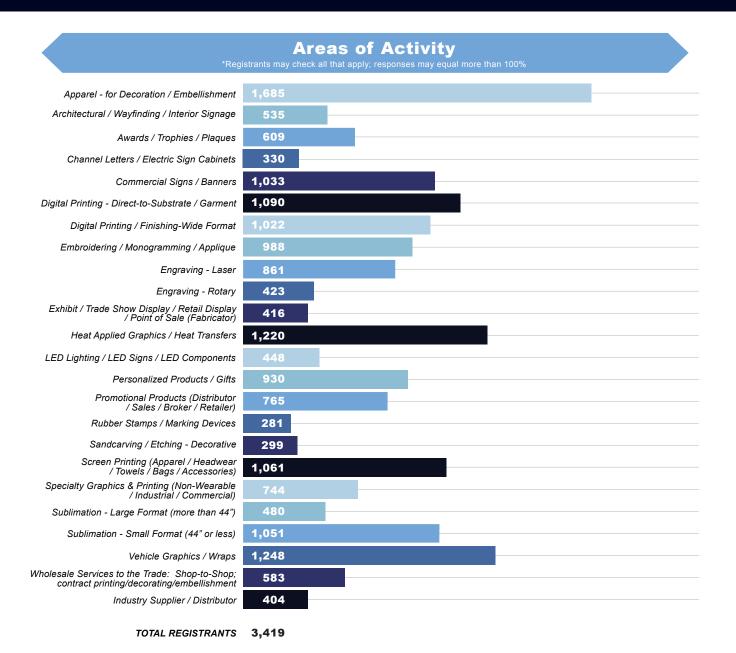

### **Registrant Details**

\*The below numbers include all attendees and sponsors

3,419
TOTAL
REGISTRANTS

Indianapolis, IN • June 15-17, 2021

# GRAPHICS PRO EXPO

Indianapolis, IN • June 15-17, 2021