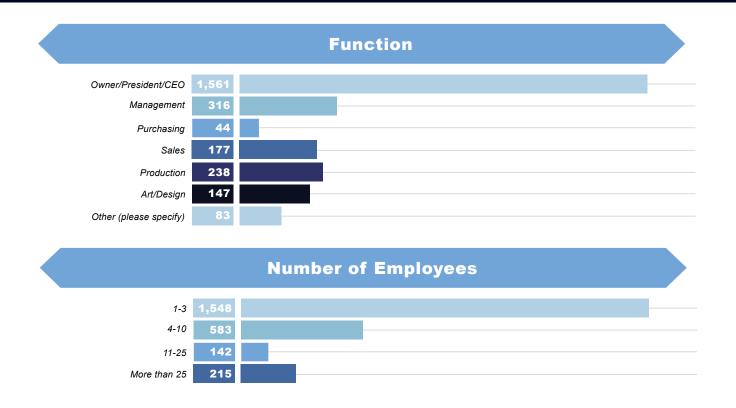

### **Registrant Details**

\*The below numbers include all attendees and sponsors

3,419
TOTAL
REGISTRANTS

Indianapolis, IN • June 15-17, 2021

# GRAPHICS PRO EXPO

Indianapolis, IN • June 15-17, 2021