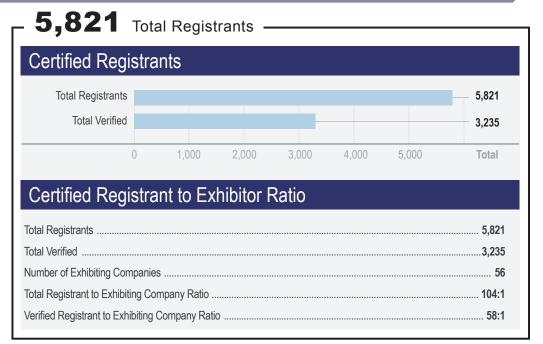

### **Registrant Details**

\*The below numbers include all attendees and sponsors

5,821
TOTAL
REGISTRANTS

Long Beach, CA • August 12-14, 2021

### GRAPHICS PRO EXPO

Long Beach, CA • August 12-14, 2021