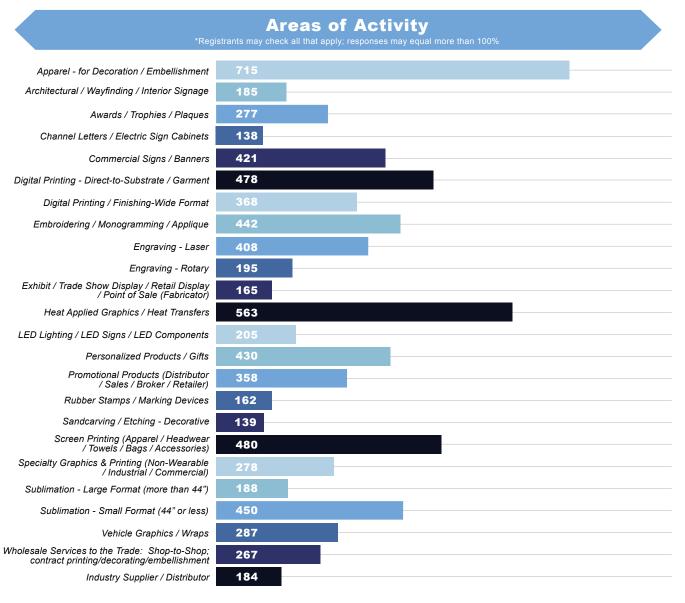

### GRAPHICS PRO EXPO

Charlotte, NC • October 29-30, 2021

TOTAL REGISTRANTS 2,615