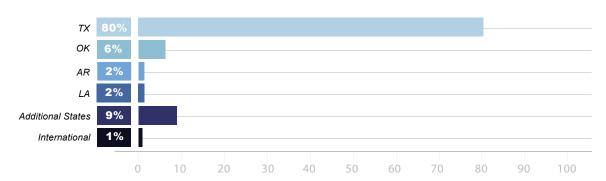

#### **Geographic Marketing Area And Registration Breakdown**

Concentration of major metropolitan and surrounding areas in these states: TX, OK, AR, L