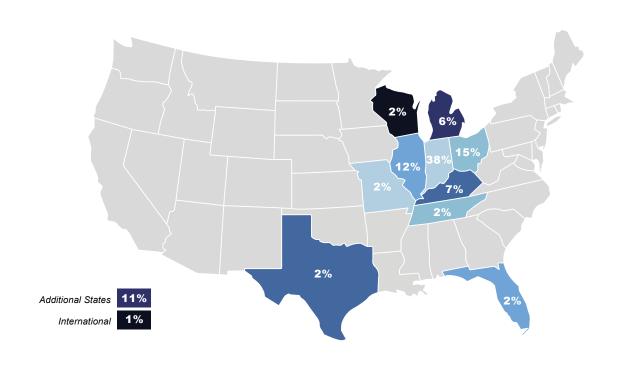

#### **Geographic Marketing Area And Registration Breakdown**

Concentration of major metropolitan and surrounding areas in these states: IN, OH, IL, KY, MI, WI, MO, TN, FL, T

# GRAPHICS PRO EXPO

Indianapolis, IN • June 15-17, 2021