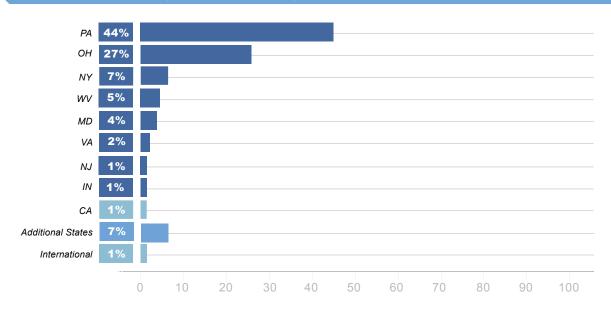

#### **Geographic Marketing Area And Registration Breakdown**

Concentration of major metropolitan and surrounding areas in these states: PA, OH, NY, WV, MD, VA, NJ, IN, CA