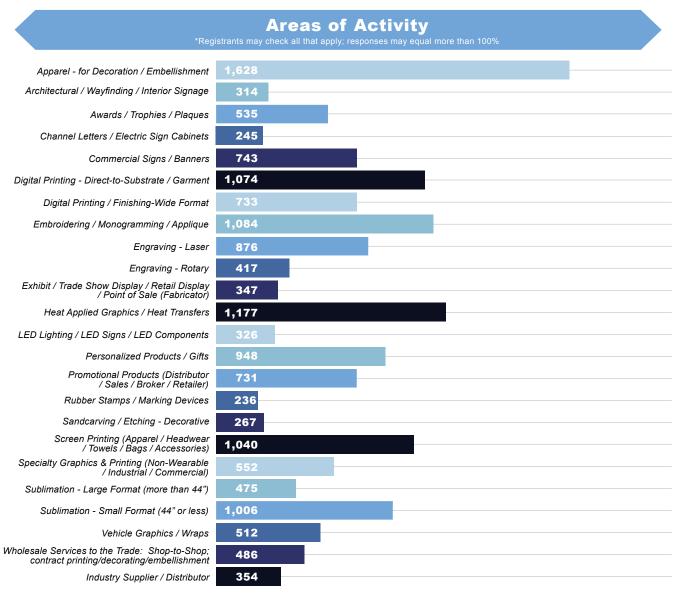

a business-to-business trade show for the following disciplines: sign making, digital printing, screen printing, embroidery, apparel decorating, sublimation, awards, engraving, specialty graphics, custom gifts and everything personalized. Media sponsor for the event is **GRAPHICS PRO** magazine.

CONTACT US

GRAPHICS PRO EXPO
P.O. Box 1416
Broomfield, CO 80038
GRAPHICS-PRO-EXPO.com
National Business Media, Inc.

### **Registrant Details**

\*The below numbers include all attendees and sponsors

2,615
TOTAL
REGISTRANTS



Charlotte, NC • October 29-30, 2021

#### **Geographic Marketing Area And Registration Breakdown**

concentration of major metropolitan and surrounding areas in these states: NC, SC, GA, VA, FL, TN, AL, OH







### GRAPHICS PRO EXPO

Charlotte, NC • October 29-30, 2021



TOTAL REGISTRANTS 2,615



### GRAPHICS PRO EXPO

Charlotte, NC • October 29-30, 2021



DATE: OCTOBER 2021

We certify that this information is correct and complete.

James "Ruggs" Kochevar
DIRECTOR OF TRADE SHOW SALES

Lori Farstad

VICE PRESIDENT, AUDIENCE & EVENTS

Pori Farstad