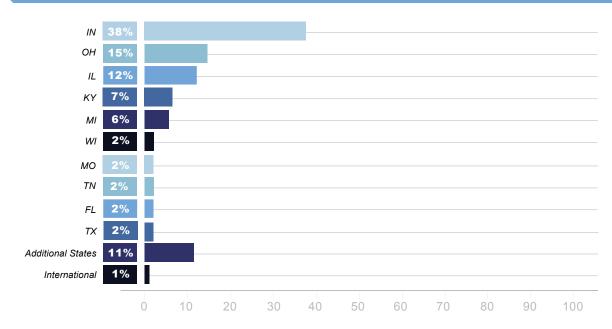

#### **Geographic Marketing Area And Registration Breakdown**

Concentration of major metropolitan and surrounding areas in these states: IN, OH, IL, KY, MI, WI, MO, TN, FL, T

# GRAPHICS PRO EXPO

Indianapolis, IN • June 15-17, 2021