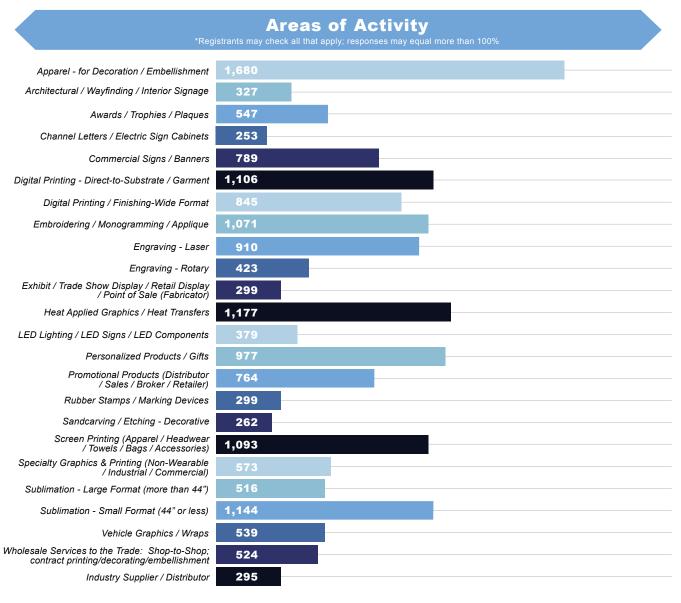

fts and everything personalized. Media sponsor for the event is **GRAPHICS PRO** magazine.

CONTACT US

GRAPHICS PRO EXPO
P.O. Box 1416
Broomfield, CO 80038
GRAPHICS-PRO-EXPO.com
National Business Media, Inc.

### **Registrant Details**

\*The below numbers include all attendees and sponsors

2,893
TOTAL
REGISTRANTS

**2,893** Total Registrants **Certified Registrants Total Registrants** 2,893 **Total Verified** 1,698  $\cap$ 1,000 3.000 4.000 5,000 Total Certified Registrant to Exhibitor Ratio **Total Registrants** Number of Exhibiting Companies 40 



Irving, TX • May 13-15, 2021

#### **Geographic Marketing Area And Registration Breakdown**

Concentration of major metropolitan and surrounding areas in these states: TX, OK, AR, L







# GRAPHICS PRO EXPO

Irving, TX • May 13-15, 2021



TOTAL REGISTRANTS 2,893



## GRAPHICS PRO EXPO

Irving, TX • May 13-15, 2021



DATE: MARCH 2021

We certify that this information is correct and complete.

James "Ruggs" Kochevar
DIRECTOR OF TRADE SHOW SALES

Lori Farstad

VICE PRESIDENT, AUDIENCE & EVENTS

Mori Farstad



### GRAPHICS PRO EXPO

Indianapolis, IN • June 15-17, 2021

**ABOUT THIS REPORT** 

This certified statement details activities specific to **GRAPHICS PRO EXPO** and is based on current data collected from those registering on www.graphics-pro-expo. com and on-site. Data is available to all participating exhibitors and is certified after each event in accordance with standard reporting protocols.

All demographic and historical data is verified and maintained in accordance with the guidelines set to uphold data integ