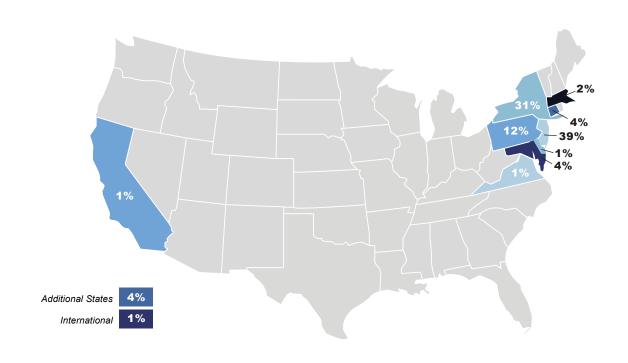

#### **Geographic Marketing Area And Registration Breakdown**

Concentration of major metropolitan and surrounding areas in these states: NJ, NY, PA, CT, MD, MA, VA, DE, CA