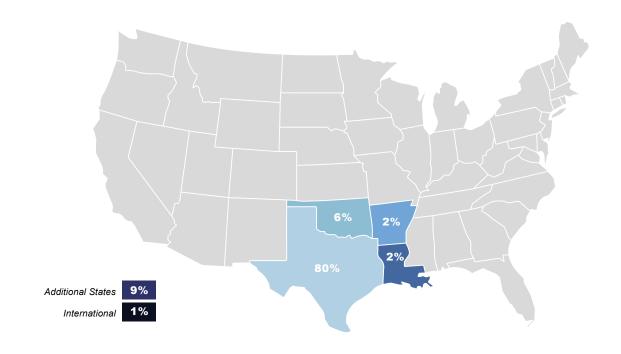

#### **Geographic Marketing Area And Registration Breakdown**

Concentration of major metropolitan and surrounding areas in these states: TX, OK, AR, L