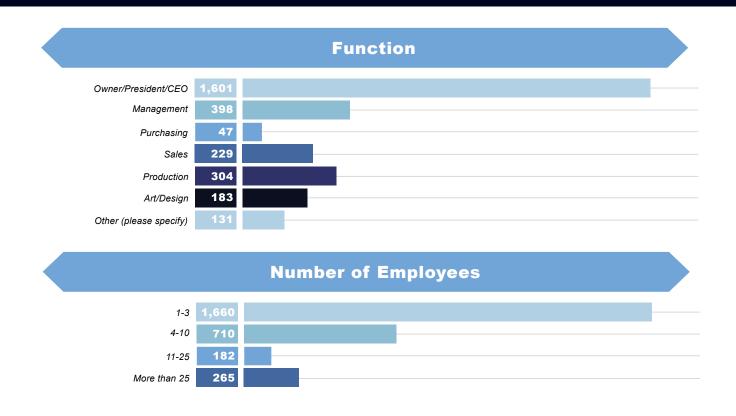

### **Registrant Details**

\*The below numbers include all attendees and sponsors

2,162
TOTAL
REGISTRANTS

**2,162** Total Registrants Certified Registrants **Total Registrants** 2,162 **Total Verified** 1,248 1,000 2.000 3.000 4.000 5,000 Total Certified Registrant to Exhibitor Ratio **Total Registrants** Number of Exhibiting Companies 53 