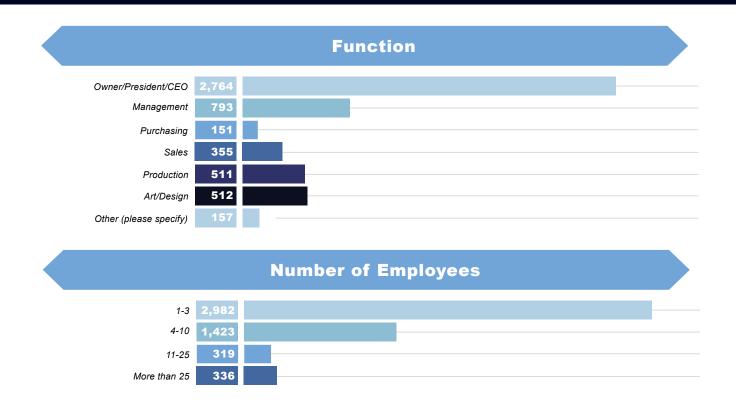

### **Registrant Details**

\*The below numbers include all attendees and sponsors

REGISTRANTS

Pittsburgh, PA • September 24-25, 2021

### GRAPHICS PRO EXPO

Pittsburgh, PA • September 24-25, 2021

TOTAL REGISTRANTS 1,263