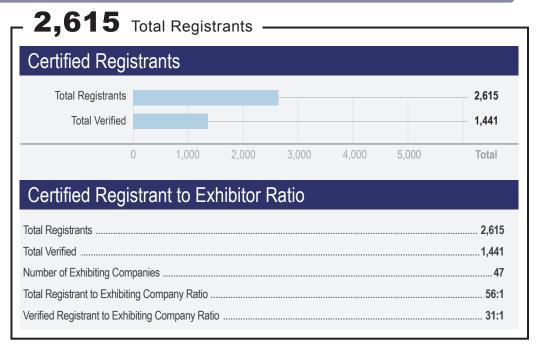

### **Registrant Details**

\*The below numbers include all attendees and sponsors

2,615
TOTAL
REGISTRANTS

Charlotte, NC • October 29-30, 2021

### GRAPHICS PRO EXPO

Charlotte, NC • October 29-30, 2021

TOTAL REGISTRANTS 2,615