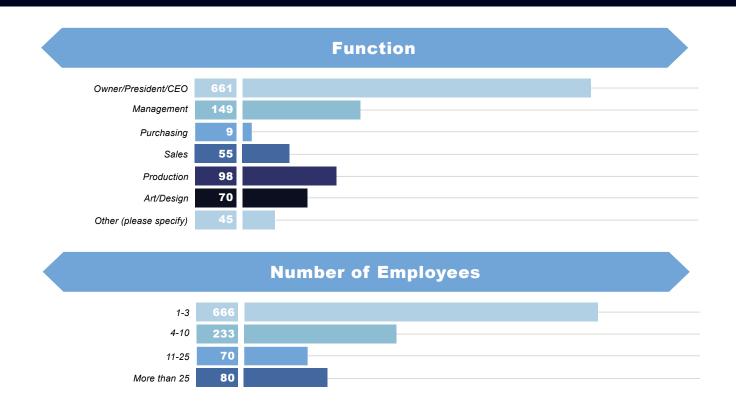

### GRAPHICS PRO EXPO

Charlotte, NC • October 29-30, 2021

TOTAL REGISTRANTS 2,615