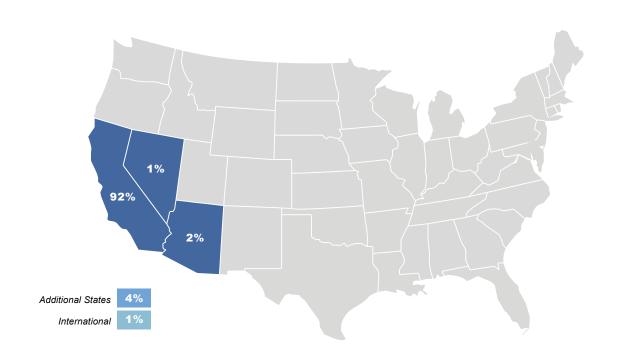

#### **Geographic Marketing Area And Registration Breakdown**

Concentration of major metropolitan and surrounding areas in these states: CA. AZ. N