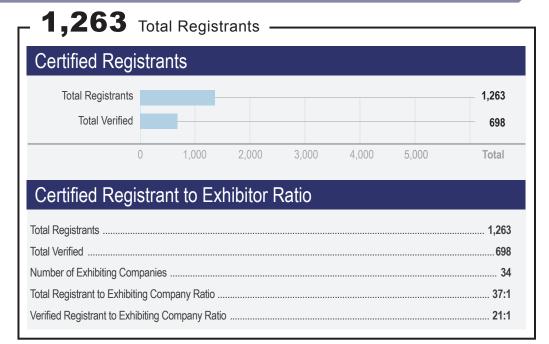

### GRAPHICS PRO EXPO

Pittsburgh, PA • September 24-25, 2021

TOTAL REGISTRANTS 1,263