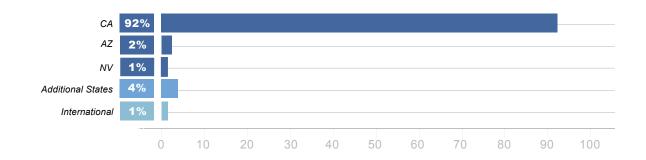

#### **Geographic Marketing Area And Registration Breakdown**

Concentration of major metropolitan and surrounding areas in these states: CA. AZ. N